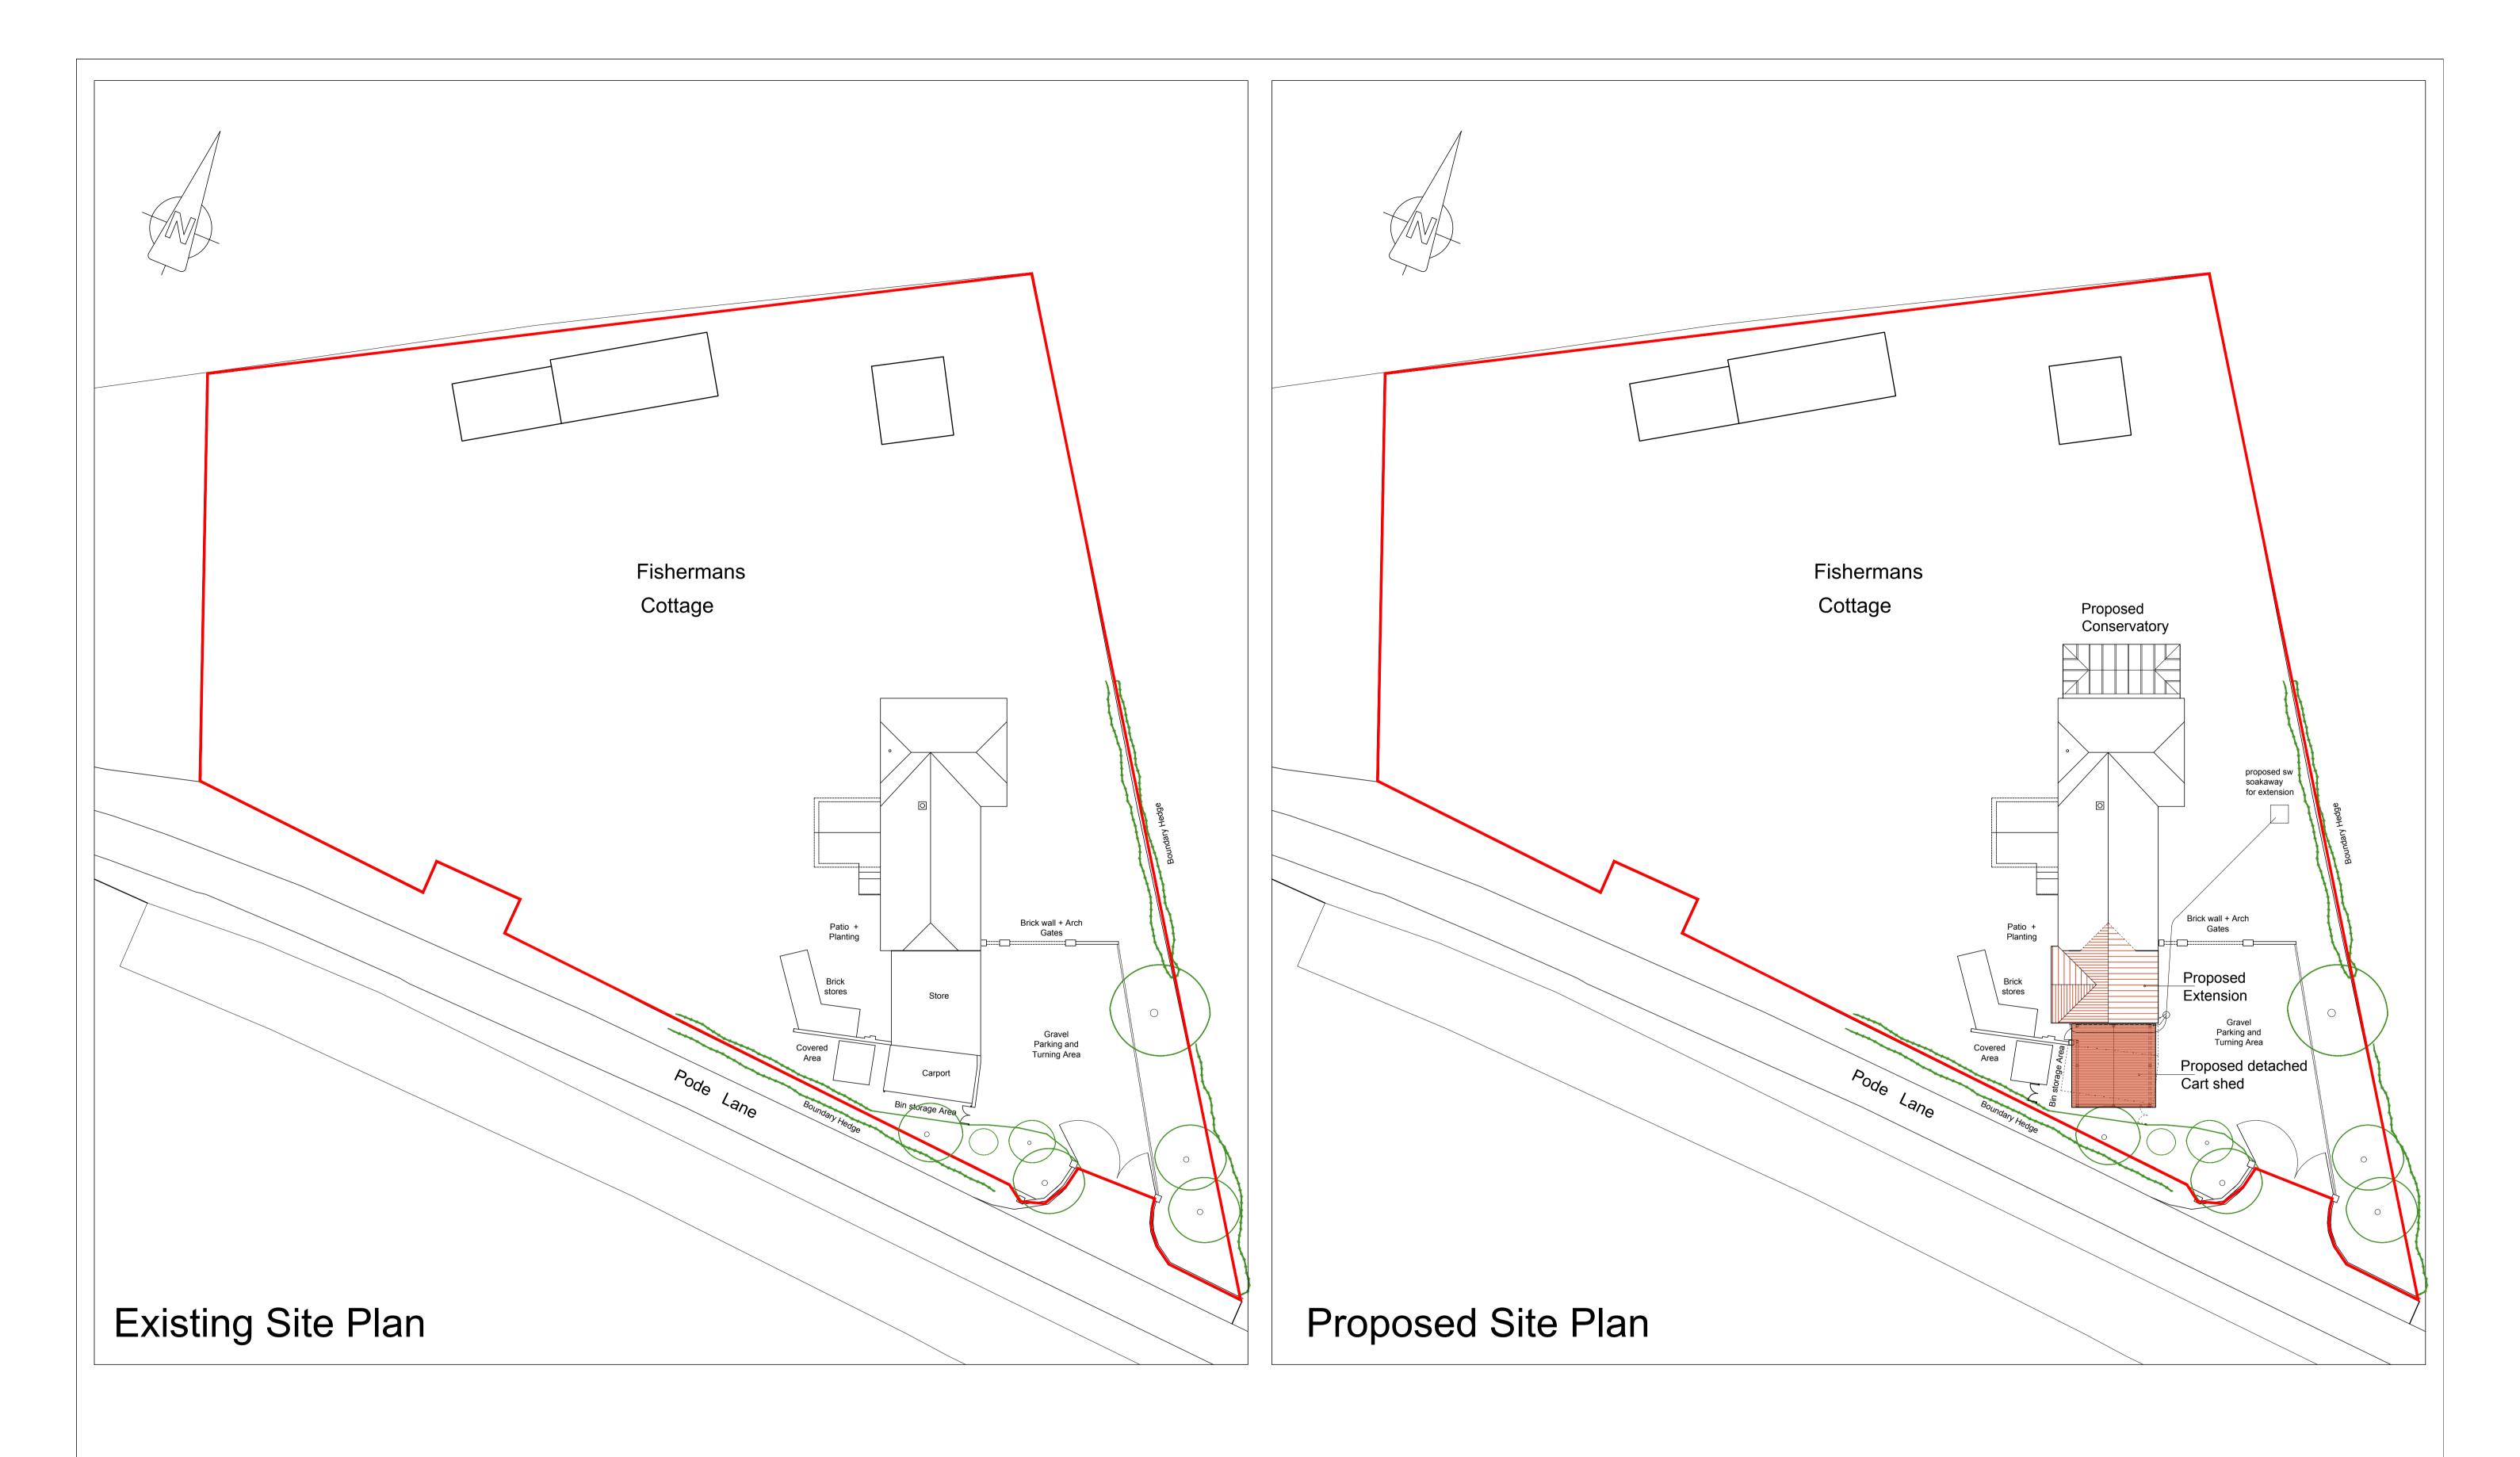

DRAINAGE
Foul drains to existing septic tank (no change proposed)
Surface water drains into soakaway

Site Plan

|                                                             | J M A D Architectu                                          | ire     |             |          |    |
|-------------------------------------------------------------|-------------------------------------------------------------|---------|-------------|----------|----|
| www.jennymcintee.co.uk info@jmadarch.co.uk Tel 07921 003153 |                                                             |         |             |          |    |
| Project:                                                    | Extensions & Alterations                                    | Date:   | August 2020 |          |    |
| Address:                                                    | Fishermans Cottage, Pode Lane<br>Old Leake, Boston PE22 9NH | Scale:  | 1:200 on A1 |          |    |
|                                                             |                                                             | drawn:  | TW          | checked: | JM |
| Client:                                                     | Mr & Mrs Smith                                              | Job No: | 20089       |          |    |
| Drawing Title:                                              | Site Plan as Existing<br>Site Plan as Proposed              | Dwg No: | 02 A        |          |    |